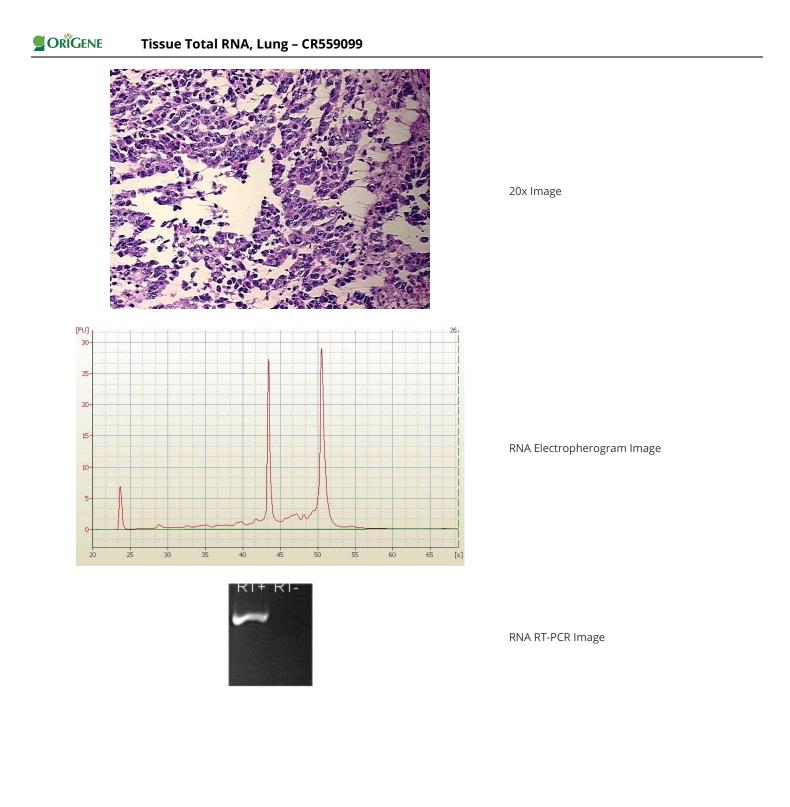

#### **Product data:**

| Product Type:                                           | Total RNA              |
|---------------------------------------------------------|------------------------|
| Disease State:                                          | Cancer                 |
| Diagnosis Category:                                     | Lung Cancer            |
| Tissue:                                                 | Lung                   |
| Frozen Sample ID:                                       | FR00026A58             |
| Case ID:                                                | CU000005389            |
| Prep:                                                   | 1                      |
| Vial ID:                                                | RN000038C8             |
| Tissue of Origin:                                       | Lung                   |
| Site of Finding:                                        | Lung                   |
| Appearance:                                             | Tumor                  |
| Sample Diagnosis (from<br>Pathology Verification):      | Adenocarcinoma of lung |
| Normal:                                                 | 0%                     |
| Lesional:                                               | 0%                     |
| Tumor:                                                  | 80%                    |
| Tumor Hypo/Acellular<br>Stroma:                         | 20%                    |
| Tumor Hypercellular<br>Stroma:                          | 0%                     |
| Necrosis:                                               | 0%                     |
| Bioanalyzer Ratio<br>(28S/18S):                         | 1.76                   |
| CASE Diagnosis (from<br>medical center path<br>report): | Adenocarcinoma of lung |
| Age:                                                    | 57                     |