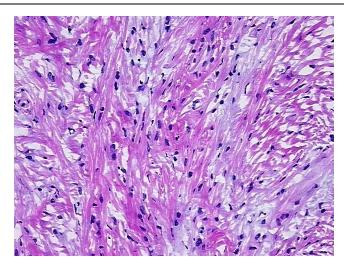

## **Product images:**

4x Image

20x Image

RNA Electropherogram Image

low grade spindle cell sarcoma with probable fibroblastic/myofibroblastic differentiation

**Bioanalyzer Ratio** 

(28S/18S):

0.77

0%

20%

OriGene Technologies, Inc. 9620 Medical Center Drive, Ste 200

CN: techsupport@origene.cn