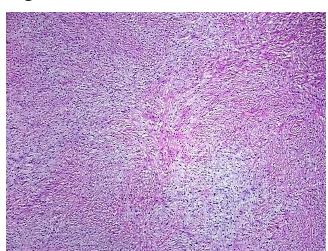

## **Product images:**

4x Image

20x Image

RNA Electropherogram Image

low grade spindle cell sarcoma with probable fibroblastic/myofibroblastic differentiation

**Bioanalyzer Ratio** 

(28S/18S):

0.77

0%

20%

OriGene Technologies, Inc. 9620 Medical Center Drive, Ste 200

CN: techsupport@origene.cn