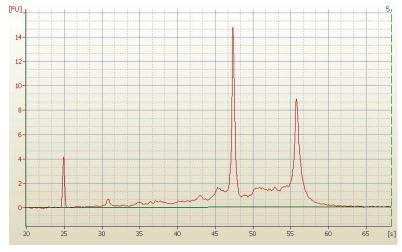

## **Product images:**

4x Image

20x Image

RNA Electropherogram Image

low grade spindle cell sarcoma with probable fibroblastic/myofibroblastic differentiation

**Bioanalyzer Ratio** 

(28S/18S):

0.77

0%

20%

OriGene Technologies, Inc. 9620 Medical Center Drive, Ste 200

CN: techsupport@origene.cn