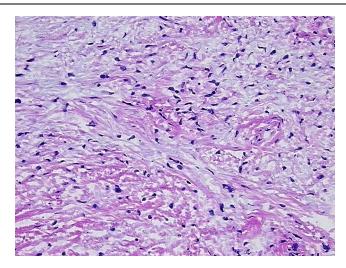

Necrosis:

Pathology Verification notes from H&E review:

low grade spindle cell sarcoma with probable fibroblastic/myofibroblastic differentiation

**Bioanalyzer Ratio** 

(28S/18S):

1.37

**OriGene Technologies, Inc.** 9620 Medical Center Drive, Ste 200

## **Product images:**

4x Image

20x Image

RNA Electropherogram Image

RNA RT-PCR Image