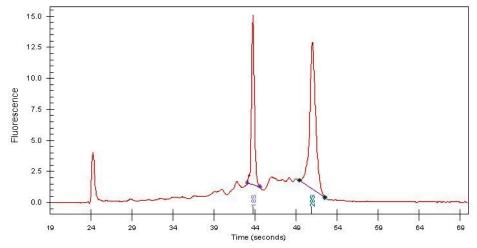

notes from H&E review: infiltrate

**Bioanalyzer Ratio** 

(28S/18S):

1.52

0%

50%

OriGene Technologies, Inc. 9620 Medical Center Drive, Ste 200

CN: techsupport@origene.cn

## **Product images:**

4x Image

20x Image

RNA Electropherogram Image

RNA RT-PCR Image