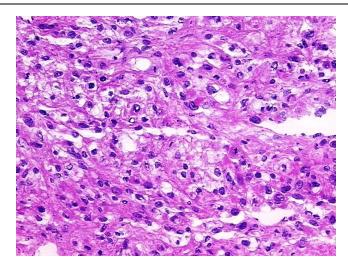

**Necrosis:** 20%

**Bioanalyzer Ratio** 

(28S/18S):

Leiomyosarcoma

**CASE Diagnosis (from** medical center path

report):

48 Age:

OriGene Technologies, Inc. 9620 Medical Center Drive, Ste 200

## **Product images:**

4x Image

20x Image

RNA Electropherogram Image

RNA RT-PCR Image