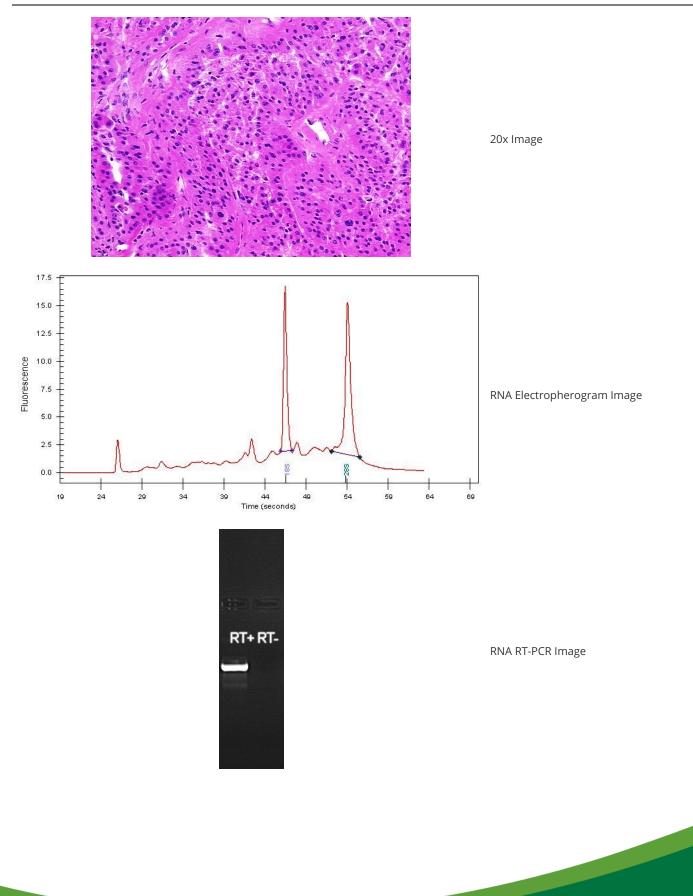

### **Product data:**

| Product Type:                                           | Total RNA                          |
|---------------------------------------------------------|------------------------------------|
| Disease State:                                          | Cancer                             |
| Diagnosis Category:                                     | Thyroid Cancer                     |
| Tissue:                                                 | Thyroid gland                      |
| Frozen Sample ID:                                       | FR000161AE                         |
| Case ID:                                                | CU000005242                        |
| Prep:                                                   | 1                                  |
| Vial ID:                                                | RN00002C0D                         |
| Tissue of Origin:                                       | Thyroid gland                      |
| Site of Finding:                                        | Thyroid gland                      |
| Appearance:                                             | Tumor                              |
| Sample Diagnosis (from<br>Pathology Verification):      | Carcinoma of thyroid, Hurthle cell |
| Normal:                                                 | 0%                                 |
| Lesional:                                               | 0%                                 |
| Tumor:                                                  | 90%                                |
| Tumor Hypo/Acellular<br>Stroma:                         | 0%                                 |
| Tumor Hypercellular<br>Stroma:                          | 10%                                |
| Necrosis:                                               | 0%                                 |
| Bioanalyzer Ratio<br>(28S/18S):                         | 1.33                               |
| CASE Diagnosis (from<br>medical center path<br>report): | Carcinoma of thyroid, Hurthle cell |
| Age:                                                    | 65                                 |