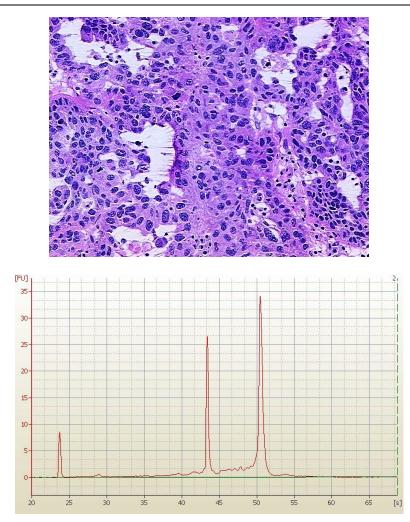

#### Tissue Total RNA, Ovary: bilateral – CR559066

20x Image

RNA RT-PCR Image

This product is to be used for laboratory only. Not for diagnostic or therapeutic use. ©2023 OriGene Technologies, Inc., 9620 Medical Center Drive, Ste 200, Rockville, MD 20850, US