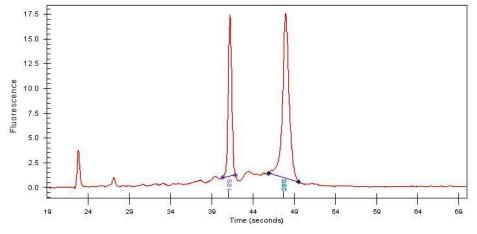

60% Tumor:

Tumor Hypo/Acellular 0%

Stroma:

Tumor Hypercellular 40%

Stroma:

0% **Necrosis:** 

**Bioanalyzer Ratio** 1.66

(28S/18S):

## **Product images:**

4x Image

20x Image

RNA Gel Image

RNA Electropherogram Image

RNA RT-PCR Image