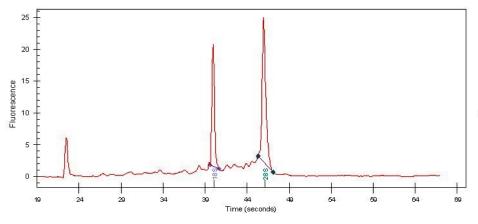

Bioanalyzer Ratio 1.49

(28S/18S):

CASE Diagnosis (from Adenocarcinoma of gastroesophageal junction

medical center path

report):

**Age:** 73

**OriGene Technologies, Inc.** 9620 Medical Center Drive, Ste 200

CN: techsupport@origene.cn

# **Product images:**

4x Image

20x Image

RNA Gel Image

RNA Electropherogram Image

RNA RT-PCR Image