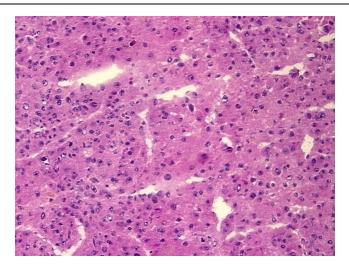

0% **Necrosis:** 

**Bioanalyzer Ratio** 1.4

(28S/18S):

**CASE Diagnosis (from** Carcinoma of liver, hepatocellular

medical center path

report):

81 Age:



OriGene Technologies, Inc. 9620 Medical Center Drive, Ste 200

CN: techsupport@origene.cn

Rockville, MD 20850, US Phone: +1-888-267-4436 https://www.origene.com techsupport@origene.com EU: info-de@origene.com



Gender: Male

Race: White or Caucasian

Tumor Grade: AJCC G1: Well differentiated

Minimum Stage

**Grouping:** 

-

T (Extent of Primary

Tumor):

T1

N (Lymph node

metastasis):

NX

M (Distant metastasis): MX

**Storage:** Store tissue total RNA at -80°C.

Stability: These products are stable for one year from date of shipping when stored at -80°C without

repeated freeze/thaws.

## **Product images:**



4x Image





20x Image