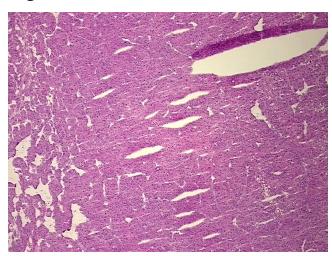

ar 0%

Stroma:

0% **Necrosis:** 

**Bioanalyzer Ratio** 1.4

(28S/18S):

**CASE Diagnosis (from** Carcinoma of liver, hepatocellular

medical center path

report):

81 Age:



OriGene Technologies, Inc. 9620 Medical Center Drive, Ste 200

CN: techsupport@origene.cn

Rockville, MD 20850, US Phone: +1-888-267-4436 https://www.origene.com techsupport@origene.com EU: info-de@origene.com



Gender: Male

Race: White or Caucasian

Tumor Grade: AJCC G1: Well differentiated

Minimum Stage

**Grouping:** 

-

T (Extent of Primary

Tumor):

T1

N (Lymph node

metastasis):

NX

M (Distant metastasis): MX

**Storage:** Store tissue total RNA at -80°C.

Stability: These products are stable for one year from date of shipping when stored at -80°C without

repeated freeze/thaws.

## **Product images:**



4x Image





20x Image