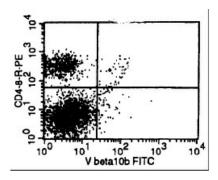

## **Product images:**

Cell source: Spleen
Percentage of cells above control: 1.4%