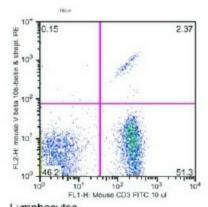

**Product Type:** Primary Antibodies

Clone Name: CTVB10b

Applications: FC Recommended Dilution: FC

Reactivity: Mouse

Host: Rat

**Isotype:** IgG2b

Formulation: PBS, 0.09% NaN3 and EIA grade BSA as a stabilizing protein to bring total protein

concentration to 4-5 mg/ml.

Monoclonal

**Concentration:** lot specific

Purification: Liquid, purified.
Conjugation: Unconjugated

Storage: Store the antibody undiluted at 2-8°C for one month or (in aliquots) at -20°C for longer.

Avoid repeated freezing and thawing. Shelf life: one year from despatch.



**OriGene Technologies, Inc.** 9620 Medical Center Drive, Ste 200

CN: techsupport@origene.cn

Rockville, MD 20850, US Phone: +1-888-267-4436 https://www.origene.com techsupport@origene.com EU: info-de@origene.com



## **Product images:**



Lymphocytes Event Count: 6460