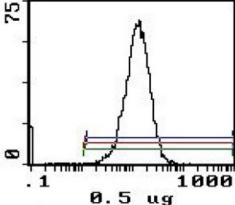

#### **TEST RESULTS:**

Tissue Distribution by Flow Cytometry Analysis:

Mouse Strain: BALB/c

Cell Concentration: 1x10e6 cells per test Antibody Dilution Used: 0.5 µg/10e6 cells Percentage of cells stained above control:

Thymus 96.8% Spleen 76.6% Lymph Node 66.5%

Bone Marrow 29.2%

Reactivity: Mouse
Host: Rat
Isotype: IgG2a

Clonality: Monoclonal

**Immunogen:**  $T_{H2}$  cell clones, final boost with  $T_{H2}$  clone D10.

Fusion Partner: Ag8.653