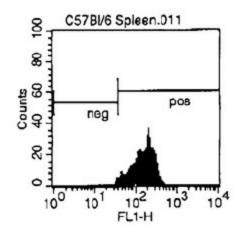

## **Product images:**

Cell Source: Spleen Percentage of cells stained above control: 25.5 %

This product is to be used for laboratory only. Not for diagnostic or therapeutic use. ©2022 OriGene Technologies, Inc., 9620 Medical Center Drive, Ste 200, Rockville, MD 20850, US