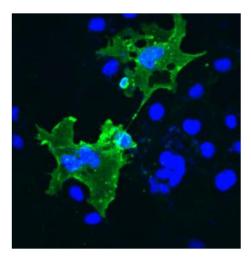

9620 Medical Center Drive, Ste 200

Prion Protein staining of cultured fibroblasts cells transiently transfected with a plasmid containing the prion protein cDNA.