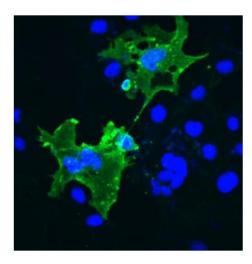

## **Product images:**

Gene Name:

Prion Protein staining of cultured fibroblasts cells transiently transfected with a plasmid containing the prion protein cDNA.

OriGene Technologies, Inc.

Rockville, MD 20850, US Phone: +1-888-267-4436 techsupport@origene.com EU: info-de@origene.com CN: techsupport@origene.cn