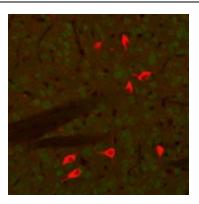

### **Product images:**

A tissue section through an adult mouse brain showing ChAT (red staining) in cholinergic neurons of the caudate-putamen nucleus.

A tissue section through an adult mouse brain showing ChAT (red staining) in cholinergic neurons of the caudate-putamen nucleus.