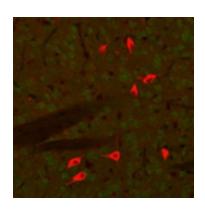

### **Product images:**

A tissue section through an adult mouse brain showing ChAT (red staining) in cholinergic neurons of the caudate-putamen nucleus.

A tissue section through an adult mouse brain showing ChAT (red staining) in cholinergic neurons of the caudate-putamen nucleus.