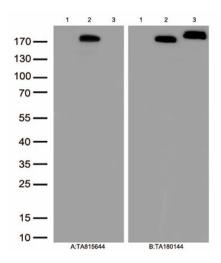

# **Product images:**

Figure A, Western blot analysis of overexpressed lysates(15ug per lane) from HEK293T cells transfected with empty plasmid ([PS100001], lane 1), human PLA2R1 plasmid ([RC213576], lane 2), mouse PLA2R1 plasmid ([MR220670], lane 3)using anti-PLA2R1 antibody [TA815644] (1:500). Figure B, Western blot analysis of the same samples as figure A with anti-DDK antibody ([TA180144], 1:1000)