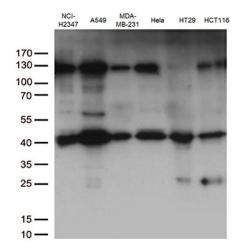

Western blot analysis of extracts (35ug) from 6 cell lines lysates by using anti-PDCD2L monoclonal antibody (1:500).