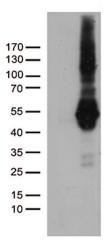

## **Product images:**

HEK293T cells were transfected with the pCMV6-ENTRY control (Left lane) or pCMV6-ENTRY PDCD2L ([RC202997], Right lane) cDNA for 48 hrs and lysed. Equivalent amounts of cell lysates (5 ug per lane) were separated by SDS-PAGE and immunoblotted with anti-PDCD2L (1:500). Positive lysates [LY410183] (100ug) and [LC410183] (20ug) can be purchased separately from OriGene.