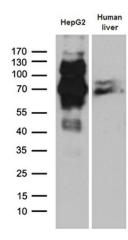

Western blot analysis of extracts (35ug) from HepG2 cell line human liver tissue lysate by using anti-IRF2BP1 monoclonal antibody (1:500).

Immunohistochemical staining of paraffinembedded Adenocarcinoma of Human endometrium tissue using anti-IRF2BP1 mouse monoclonal antibody. (Heat-induced epitope retrieval by 1mM EDTA in 10mM Tris buffer (pH8.5) at 120°C for 3min, [TA811713]) (1:250)