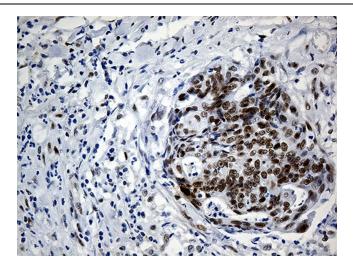

Western blot analysis of extracts (35ug) from HepG2 cell line human liver tissue lysate by using anti-IRF2BP1 monoclonal antibody (1:500).

Immunohistochemical staining of paraffinembedded Adenocarcinoma of Human endometrium tissue using anti-IRF2BP1 mouse monoclonal antibody. (Heat-induced epitope retrieval by 1mM EDTA in 10mM Tris buffer (pH8.5) at 120°C for 3min, [TA811713]) (1:250)