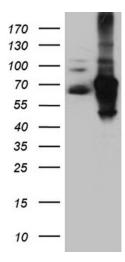

## **Product images:**

HEK293T cells were transfected with the pCMV6-ENTRY control (Left lane) or pCMV6-ENTRY IRF2BP1 ([RC207151], Right lane) cDNA for 48 hrs and lysed. Equivalent amounts of cell lysates (5 ug per lane) were separated by SDS-PAGE and immunoblotted with anti-IRF2. Positive lysates [LY414410] (100ug) and [LC414410] (20ug) can be purchased separately from OriGene.