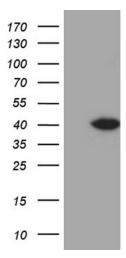

# **Product images:**

HEK293T cells were transfected with the pCMV6-ENTRY control (Left lane) or pCMV6-ENTRY DTWD1 ([RC227602], Right lane) cDNA for 48 hrs and lysed. Equivalent amounts of cell lysates (5 ug per lane) were separated by SDS-PAGE and immunoblotted with anti-DTWD1 (1:2000). Positive lysates [LY428603] (100ug) and [LC428603] (20ug) can be purchased separately from OriGene.