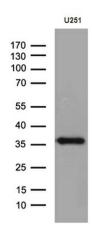

Western blot analysis of extracts (35ug) from cell lines and/or tissue lysates by using anti-DTWD1 monoclonal antibody (1:500).