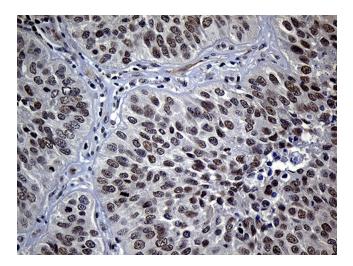

Immunohistochemical staining of paraffinembedded Carcinoma of Human lung tissue using anti-NEMF mouse monoclonal antibody. Heat-induced epitope retrieval by EDTA solution buffer pH 8.0 at 120°C for 3 min.