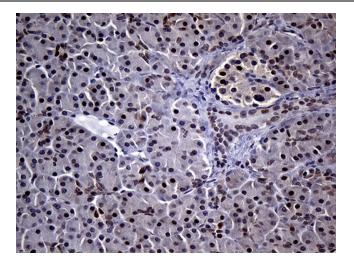

Immunohistochemical staining of paraffinembedded Human pancreas tissue within the normal limits using anti-NEMF mouse monoclonal antibody. Heat-induced epitope retrieval by EDTA solution buffer pH 8.0 at 120°C for 3 min.