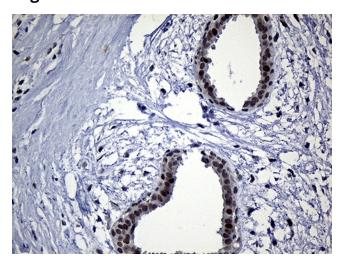

# **Product images:**

Immunohistochemical staining of paraffinembedded Human breast tissue within the normal limits using anti-NEMF mouse monoclonal antibody. Heat-induced epitope retrieval by EDTA solution buffer pH 8.0 at 120°C for 3 min.