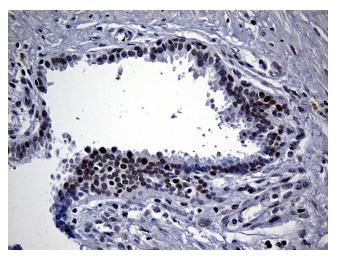

Immunohistochemical staining of paraffinembedded Carcinoma of Human prostate tissue using anti-NEMF mouse monoclonal antibody. Heat-induced epitope retrieval by EDTA solution buffer pH 8.0 at 120°C for 3 min.