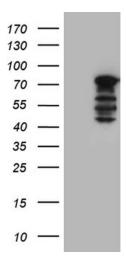

# **Product images:**

HEK293T cells were transfected with the pCMV6-ENTRY control (Left lane) or pCMV6-ENTRY WASL ([RC207967], Right lane) cDNA for 48 hrs and lysed. Equivalent amounts of cell lysates (5 ug per lane) were separated by SDS-PAGE and immunoblotted with anti-WASL (1:2000). Positive lysates [LY401293] (100ug) and [LC401293] (20ug) can be purchased separately from OriGene.