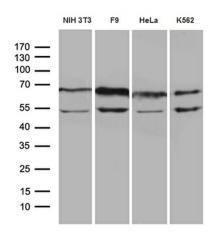

Western blot analysis of extracts (35ug) from 4 different cell lines by using anti-WASL monoclonal antibody (1:500).