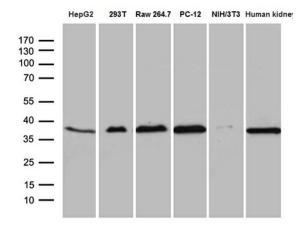

Western blot analysis of extracts (35ug) from 5 different cell lines and human kidney tissue lysate by using anti-STX3 monoclonal antibody (1:500).