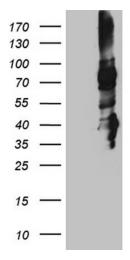

# **Product images:**

HEK293T cells were transfected with the pCMV6-ENTRY control (Left lane) or pCMV6-ENTRY STX3 ([RC200658], Right lane) cDNA for 48 hrs and lysed. Equivalent amounts of cell lysates (5 ug per lane) were separated by SDS-PAGE and immunoblotted with anti-STX3 (1:2000). Positive lysates [LY418166] (100ug) and [LC418166] (20ug) can be purchased separately from OriGene.