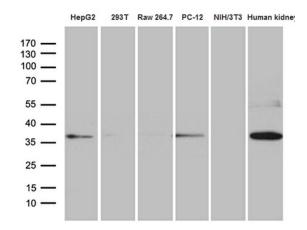

Western blot analysis of extracts (35ug) from 5 different cell lines and human kidney tissue lysate by using anti-STX3 monoclonal antibody (1:500).