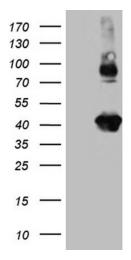

# **Product images:**

HEK293T cells were transfected with the pCMV6-ENTRY control (Cat# [PS100001], Left lane) or pCMV6-ENTRY STX3 (Cat# [RC200658], Right lane) cDNA for 48 hrs and lysed. Equivalent amounts of cell lysates (5 ug per lane) were separated by SDS-PAGE and immunoblotted with anti-STX3 (1:2000) (Cat# [TA811076]). Positive lysates [LY418166] (100ug) and [LC418166] (20ug) can be purchased separately from OriGene.