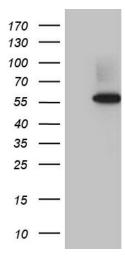

Western blot analysis of extracts (35ug) from 4 different cell lines by using anti-RNF14 monoclonal antibody (1:500).

Immunohistochemical staining of paraffinembedded Adenocarcinoma of Human colon tissue using anti-RNF14 mouse monoclonal antibody. (Heat-induced epitope retrieval by 1mM EDTA in 10mM Tris buffer (pH8.5) at 120°C for 3min, [TA811050]) (1:500)