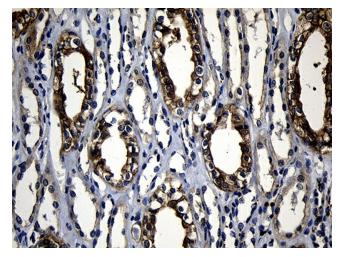

Immunohistochemical staining of paraffinembedded Human Kidney tissue within the normal limits using anti-RNF14 mouse monoclonal antibody. (Heat-induced epitope retrieval by 1mM EDTA in 10mM Tris buffer (pH8.5) at 120°C for 3min, [TA811050]) (1:500)