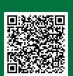

# **Product images:**

HEK293T cells were transfected with the pCMV6-ENTRY control (Cat# [PS100001], Left lane) or pCMV6-ENTRY RNF14 (Cat# [RC223362], Right lane) cDNA for 48 hrs and lysed. Equivalent amounts of cell lysates (5 ug per lane) were separated by SDS-PAGE and immunoblotted with anti-RNF14 (Cat# [TA811050])(1:2000). Positive lysates [LY405271] (100ug) and [LC405271] (20ug) can be purchased separately from OriGene.