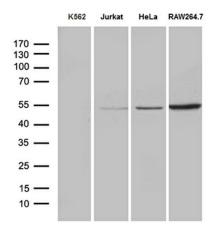

Western blot analysis of extracts (35ug) from 4 different cell lines by using anti-RNF14 monoclonal antibody (1:500).

Immunohistochemical staining of paraffinembedded Adenocarcinoma of Human colon tissue using anti-RNF14 mouse monoclonal antibody. (Heat-induced epitope retrieval by 1mM EDTA in 10mM Tris buffer (pH8.5) at 120°C for 3min, [TA811050]) (1:500)