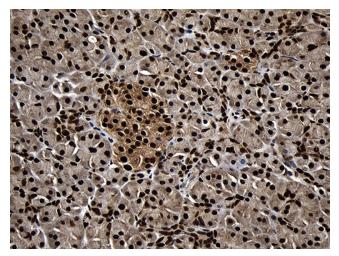

Immunohistochemical staining of paraffinembedded Human pancreas tissue within the normal limits using anti-ASH2L mouse monoclonal antibody. (Heat-induced epitope retrieval by 1mM EDTA in 10mM Tris buffer (pH8.5) at 120°C for 3min, [TA810988]) (1:2000)