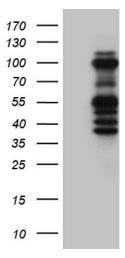

# **Product images:**

HEK293T cells were transfected with the pCMV6-ENTRY control (Left lane) or pCMV6-ENTRY ASH2L ([RC215552], Right lane) cDNA for 48 hrs and lysed. Equivalent amounts of cell lysates (5 ug per lane) were separated by SDS-PAGE and immunoblotted with anti-ASH2L (1:2000). Positive lysates [LY401483] (100ug) and [LC401483] (20ug) can be purchased separately from OriGene.