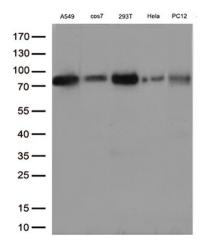

Western blot analysis of extracts (35ug) from 5 cell lines lysates by using anti-ASH2L monoclonal antibody (1:500).

Immunohistochemical staining of paraffinembedded Carcinoma of Human lung tissue using anti-ASH2L mouse monoclonal antibody. (Heat-induced epitope retrieval by 1mM EDTA in 10mM Tris buffer (pH8.5) at 120°C for 3min, [TA810988]) (1:2000)