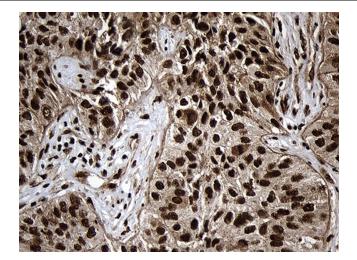

Western blot analysis of extracts (35ug) from 5 cell lines lysates by using anti-ASH2L monoclonal antibody (1:500).

Immunohistochemical staining of paraffinembedded Carcinoma of Human lung tissue using anti-ASH2L mouse monoclonal antibody. (Heat-induced epitope retrieval by 1mM EDTA in 10mM Tris buffer (pH8.5) at 120°C for 3min, [TA810988]) (1:2000)