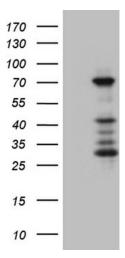

## **Product images:**

HEK293T cells were transfected with the pCMV6-ENTRY control (Left lane) or pCMV6-ENTRY ASH2L ([RC215552], Right lane) cDNA for 48 hrs and lysed. Equivalent amounts of cell lysates (5 ug per lane) were separated by SDS-PAGE and immunoblotted with anti-ASH2L. Positive lysates [LY401483] (100ug) and [LC401483] (20ug) can be purchased separately from OriGene.