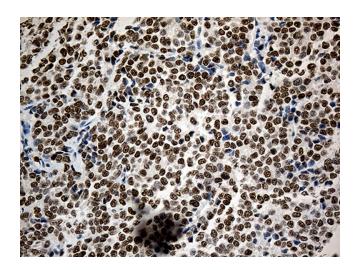

Immunohistochemical staining of paraffinembedded Adenocarcinoma of Human breast tissue tissue using anti-ASH2L mouse monoclonal antibody. (Heat-induced epitope retrieval by 1mM EDTA in 10mM Tris buffer (pH8.5) at 120°C for 3min, [TA810986]) (1:500)