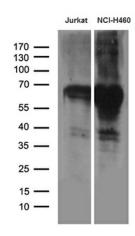

Western blot analysis of extracts (35ug) from 2 different cell lines by using anti-GTF2A1L monoclonal antibody (1:500).