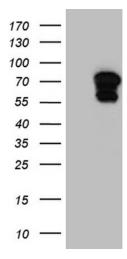

# **Product images:**

HEK293T cells were transfected with the pCMV6-ENTRY control (Cat# [PS100001], Left lane) or pCMV6-ENTRY GTF2A1L (Cat# [RC205264], Right lane) cDNA for 48 hrs and lysed. Equivalent amounts of cell lysates (5 ug per lane) were separated by SDS-PAGE and immunoblotted with anti-GTF2A1L (Cat# [TA810959])(1:2000). Positive lysates [LY416352] (100ug) and [LC416352] (20ug) can be purchased separately from OriGene.