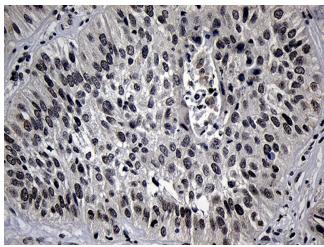

Immunohistochemical staining of paraffinembedded Carcinoma of Human lung tissue using anti-ELL mouse monoclonal antibody. (Heat-induced epitope retrieval by 1mM EDTA in 10mM Tris buffer (pH8.5) at 120°C for 3min, [TA810824]) (1:150)