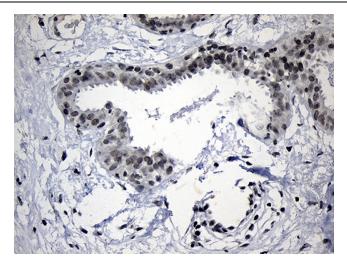

# **Product images:**

Western blot analysis of extracts (35ug) from 2 different cell lines and mouse testis tissue lysate by using anti-ELL monoclonal antibody (1:500).

Immunohistochemical staining of paraffinembedded Human breast tissue within the normal limits using anti-ELL mouse monoclonal antibody. (Heat-induced epitope retrieval by 1mM EDTA in 10mM Tris buffer (pH8.5) at 120°C for 3min, [TA810824]) (1:150)

Immunohistochemical staining of paraffinembedded Carcinoma of Human lung tissue using anti-ELL mouse monoclonal antibody. (Heat-induced epitope retrieval by 1mM EDTA in 10mM Tris buffer (pH8.5) at 120°C for 3min, [TA810824]) (1:150)

Immunohistochemical staining of paraffinembedded Human thyroid tissue within the normal limits using anti-ELL mouse monoclonal antibody. (Heat-induced epitope retrieval by 1mM EDTA in 10mM Tris buffer (pH8.5) at 120°C for 3min, [TA810824]) (1:150)