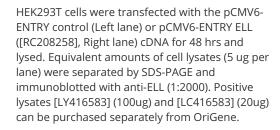

#### **Product data:**

**Product Type:** Primary Antibodies

Clone Name: OTI3A8

Applications: IHC, WB

Recommended Dilution: WB 1:500~2000, IHC 1:150

Reactivity: Human, Mouse

**Host:** Mouse Isotype: IgG2b

Clonality: Monoclonal