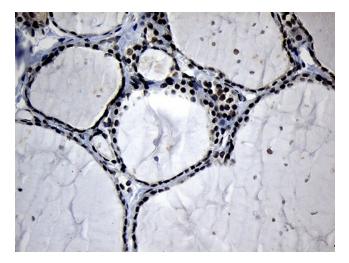

Immunohistochemical staining of paraffinembedded Human thyroid tissue within the normal limits using anti-ELL mouse monoclonal antibody. (Heat-induced epitope retrieval by 1mM EDTA in 10mM Tris buffer (pH8.5) at 120°C for 3min, [TA810824]) (1:150)