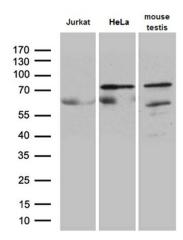

# **Product images:**

Western blot analysis of extracts (35ug) from 2 different cell lines and mouse testis tissue lysate by using anti-ELL monoclonal antibody (1:500).

Immunohistochemical staining of paraffinembedded Human breast tissue within the normal limits using anti-ELL mouse monoclonal antibody. (Heat-induced epitope retrieval by 1mM EDTA in 10mM Tris buffer (pH8.5) at 120°C for 3min, [TA810824]) (1:150)