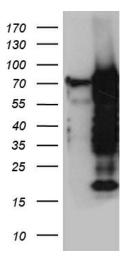

**Predicted Protein Size:** 68.1 kDa

**Gene Name:** elongation factor for RNA polymerase II

Database Link: NP 006523

Entrez Gene 13716 MouseEntrez Gene 8178 Human

P55199

Synonyms: C19orf17; ELL1; MEN; PPP1R68