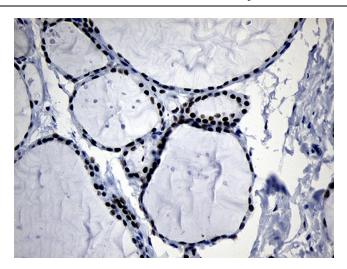

Immunohistochemical staining of paraffinembedded Human thyroid tissue within the normal limits using anti-ELL mouse monoclonal antibody. (Heat-induced epitope retrieval by 1mM EDTA in 10mM Tris buffer (pH8.5) at 120°C for 3min, [TA810797]) (1:150)