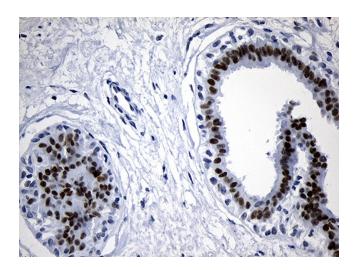

Immunohistochemical staining of paraffinembedded Human breast tissue within the normal limits using anti-ELL mouse monoclonal antibody. (Heat-induced epitope retrieval by 1mM EDTA in 10mM Tris buffer (pH8.5) at 120°C for 3min, [TA810797]) (1:150)