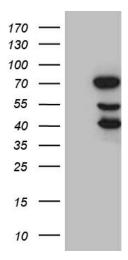

## **Product images:**

HEK293T cells were transfected with the pCMV6-ENTRY control (Left lane) or pCMV6-ENTRY ELL ([RC208258], Right lane) cDNA for 48 hrs and lysed. Equivalent amounts of cell lysates (5 ug per lane) were separated by SDS-PAGE and immunoblotted with anti-ELL (1:2000). Positive lysates [LY416583] (100ug) and [LC416583] (20ug) can be purchased separately from OriGene.