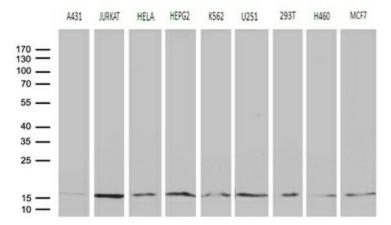

Western blot analysis of extracts (35ug) from 9 different cell lines by using anti-POLR2H monoclonal antibody (1:500).