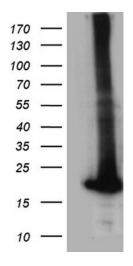

# **Product images:**

HEK293T cells were transfected with the pCMV6-ENTRY control (Cat# [PS100001], Left lane) or pCMV6-ENTRY POLR2H (Cat# [RC200650], Right lane) cDNA for 48 hrs and lysed. Equivalent amounts of cell lysates (5 ug per lane) were separated by SDS-PAGE and immunoblotted with anti-POLR2H (1:2000) (Cat# [TA810781]). Positive lysates [LY416788] (100ug) and [LC416788] (20ug) can be purchased separately from OriGene.