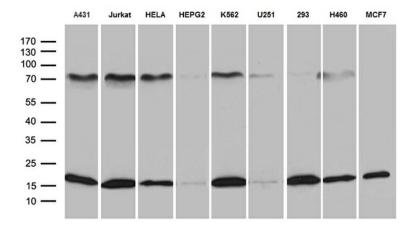

Western blot analysis of extracts (35ug) from 9 different cell lines by using anti-POLR2H monoclonal antibody (1:500).