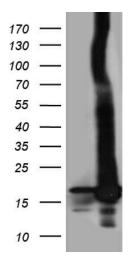

# **Product images:**

HEK293T cells were transfected with the pCMV6-ENTRY control (Left lane) or pCMV6-ENTRY POLR2H ([RC200650], Right lane) cDNA for 48 hrs and lysed. Equivalent amounts of cell lysates (5 ug per lane) were separated by SDS-PAGE and immunoblotted with anti-POLR2H (1:2000). Positive lysates [LY416788] (100ug) and [LC416788] (20ug) can be purchased separately from OriGene.