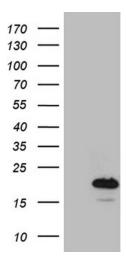

trehalose)

**Reconstitution Method:** For reconstitution, we recommend adding 100uL distilled water to a final antibody

concentration of about 1 mg/mL. To use this carrier-free antibody for conjugation experiment, we strongly recommend performing another round of desalting process. (OriGene recommends Zeba Spin Desalting Columns, 7KMWCO from Thermo Scientific)

**Purification:** Purified from mouse ascites fluids or tissue culture supernatant by affinity chromatography

(protein A/G)

Conjugation: Unconjugated

**Storage:** Store at -20°C as received.

**Stability:** Stable for 12 months from date of receipt.

Predicted Protein Size: 16.5 kDa

**Gene Name:** myosin light chain 1

Database Link: NP 524146

Entrez Gene 4632 Human

P05976

Synonyms: MLC1F; MLC3F





# **Product images:**







Western blot analysis of extracts (35ug) from 5 different cell lines by using anti-MYL1 monoclonal antibody (1:500).





Immunohistochemical staining of paraffinembedded Human prostate tissue within the normal limits using anti-MYL1 mouse monoclonal antibody. (Heat-induced epitope retrieval by 1mM EDTA in 10mM Tris buffer (pH8.5) at 120°C for 3min, [TA810680]) (1:500)



Immunohistochemical staining of paraffinembedded Carcinoma of Human prostate tissue using anti-MYL1 mouse monoclonal antibody. (Heat-induced epitope retrieval by 1mM EDTA in 10mM Tris buffer (pH8.5) at 120°C for 3min, [TA810680]) (1:500)