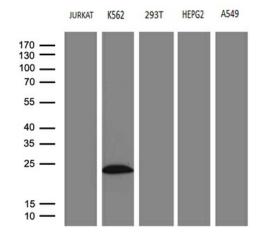

# **Product images:**

Western blot analysis of extracts (35ug) from 5 different cell lines by using anti-MYL1 monoclonal antibody (1:500).

Immunohistochemical staining of paraffinembedded Human prostate tissue within the normal limits using anti-MYL1 mouse monoclonal antibody. (Heat-induced epitope retrieval by 1mM EDTA in 10mM Tris buffer (pH8.5) at 120°C for 3min, [TA810680]) (1:500)