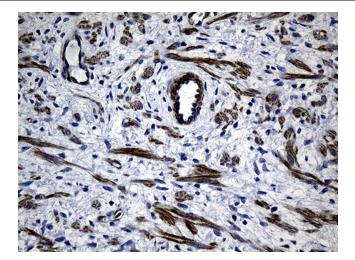

Immunohistochemical staining of paraffinembedded Carcinoma of Human prostate tissue using anti-MYL1 mouse monoclonal antibody. (Heat-induced epitope retrieval by 1mM EDTA in 10mM Tris buffer (pH8.5) at 120°C for 3min, [TA810680]) (1:500)