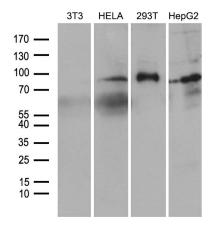

Western blot analysis of extracts (35ug) from 4 different cell lines by using anti-FOXO1 monoclonal antibody (1:500).