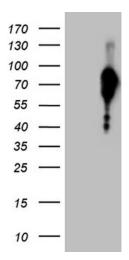

# **Product images:**

HEK293T cells were transfected with the pCMV6-ENTRY control (Left lane) or pCMV6-ENTRY FOXO1 ([RC200477], Right lane) cDNA for 48 hrs and lysed. Equivalent amounts of cell lysates (5 ug per lane) were separated by SDS-PAGE and immunoblotted with anti-FOXO1 (1:2000). Positive lysates [LY419586] (100ug) and [LC419586] (20ug) can be purchased separately from OriGene.