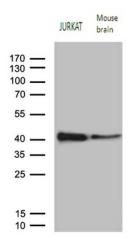

Western blot analysis of extracts (35ug) from jurkat cell line and mouse brain tissue lysate by using anti-RCAN1 monoclonal antibody (1:500).