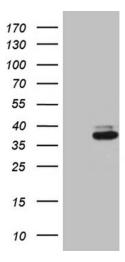

## **Product images:**

HEK293T cells were transfected with the pCMV6-ENTRY control (Cat# [PS100001], Left lane) or pCMV6-ENTRY RCAN1 (Cat# [RC214728], Right lane) cDNA for 48 hrs and lysed. Equivalent amounts of cell lysates (5 ug per lane) were separated by SDS-PAGE and immunoblotted with anti-RCAN1 (1:2000) (Cat# [TA810470]). Positive lysates [LY403714] (100ug) and [LC403714] (20ug) can be purchased separately from OriGene.