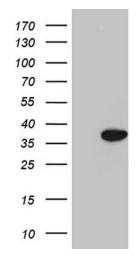

# **Product images:**

HEK293T cells were transfected with the pCMV6-ENTRY control (Cat# [PS100001], Left lane) or pCMV6-ENTRY FBXO6 (Cat# [RC205063], Right lane) cDNA for 48 hrs and lysed. Equivalent amounts of cell lysates (5 ug per lane) were separated by SDS-PAGE and immunoblotted with anti-FBXO6 (Cat# [TA810333])(1:2000). Positive lysates [LY412992] (100ug) and [LC412992] (20ug) can be purchased separately from OriGene.