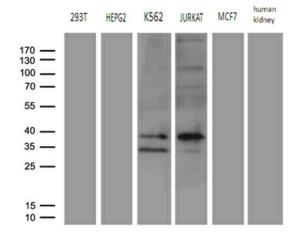

Western blot analysis of extracts (35ug) from 5 different cell lines and human kidney tissue lysate by using anti-FBXO6 monoclonal antibody (1:500).

Immunohistochemical staining of paraffinembedded Human tonsil within the normal limits using anti-FBXO6 mouse monoclonal antibody. (Heat-induced epitope retrieval by 1mM EDTA in 10mM Tris buffer (pH8.5) at 120°C for 3min, [TA810333]) (1:150)