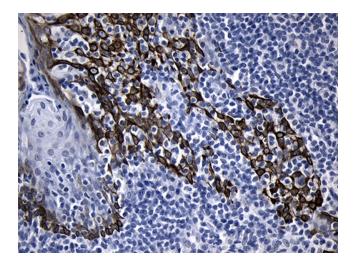

Western blot analysis of extracts (35ug) from 5 different cell lines and human kidney tissue lysate by using anti-FBXO6 monoclonal antibody (1:500).

Immunohistochemical staining of paraffinembedded Human tonsil within the normal limits using anti-FBXO6 mouse monoclonal antibody. (Heat-induced epitope retrieval by 1mM EDTA in 10mM Tris buffer (pH8.5) at 120°C for 3min, [TA810333]) (1:150)