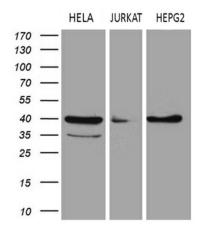

Western blot analysis of extracts (35ug) from 3 different cell lines by using anti-LSM11 monoclonal antibody (1:500).