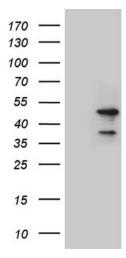

# **Product images:**

HEK293T cells were transfected with the pCMV6-ENTRY control (Left lane) or pCMV6-ENTRY LSM11 ([RC223484], Right lane) cDNA for 48 hrs and lysed. Equivalent amounts of cell lysates (5 ug per lane) were separated by SDS-PAGE and immunoblotted with anti-LSM11 (1:2000). Positive lysates [LY403564] (100ug) and [LC403564] (20ug) can be purchased separately from OriGene.