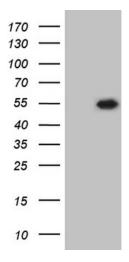

# **Product images:**

HEK293T cells were transfected with the pCMV6-ENTRY control (Cat# [PS100001], Left lane) or pCMV6-ENTRY RBFOX3 (Cat# [RC224826], Right lane) cDNA for 48 hrs and lysed. Equivalent amounts of cell lysates (5 ug per lane) were separated by SDS-PAGE and immunoblotted with anti-RBFOX3 (1:2000) (Cat# [TA809952]). Positive lysates [LY421190] (100ug) and [LC421190] (20ug) can be purchased separately from OriGene.