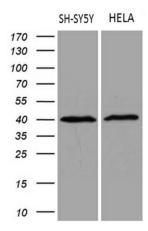

Western blot analysis of extracts (35ug) from 2 different cell lines by using anti-RBFOX3 monoclonal antibody (1:500).