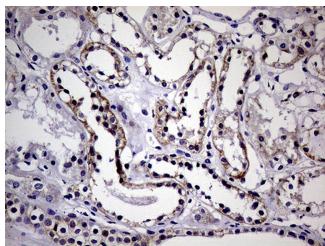

Immunohistochemical staining of paraffinembedded Human Kidney tissue within the normal limits using anti-SEMA4D mouse monoclonal antibody. Heat-induced epitope retrieval by EDTA solution buffer pH 8.0 at 120°C for 3 min.