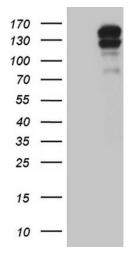

## **Product images:**

HEK293T cells were transfected with the pCMV6-ENTRY control (Cat# [PS100001], Left lane) or pCMV6-ENTRY SEMA4D (Cat# [RC208521], Right lane) cDNA for 48 hrs and lysed. Equivalent amounts of cell lysates (5 ug per lane) were separated by SDS-PAGE and immunoblotted with anti-SEMA4D (1:2000) (Cat# [TA809853]). Positive lysates [LY416686] (100ug) and [LC416686] (20ug) can be purchased separately from OriGene.