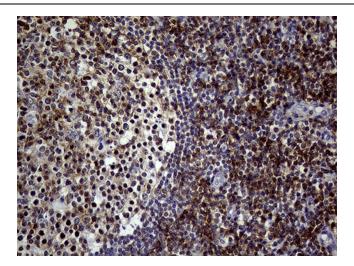

Immunohistochemical staining of paraffinembedded Human lymph node tissue within the normal limits using anti-SEMA4D mouse monoclonal antibody. Heat-induced epitope retrieval by EDTA solution buffer pH 8.0 at 120°C for 3 min.