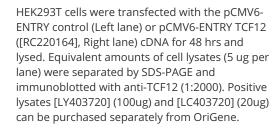

t 1 mg/mL. To use this carrier-free antibody for conjugation experiment, we strongly recommend performing another round of desalting process. (OriGene recommends Zeba Spin Desalting Columns, 7KMWCO from Thermo Scientific)

**Purification:** Purified from mouse ascites fluids or tissue culture supernatant by affinity chromatography

(protein A/G)

Conjugation: Unconjugated

**Storage:** Store at -20°C as received.

**Stability:** Stable for 12 months from date of receipt.

**Predicted Protein Size:** 75.7 kDa

**Gene Name:** transcription factor 12

Database Link: NP 996919

Entrez Gene 21406 MouseEntrez Gene 25720 RatEntrez Gene 6938 Human

Q99081

**Synonyms:** bHLHb20; CRS3; HEB; HsT17266; HTF4

**Protein Families:** Druggable Genome, Transcription Factors





## **Product images:**







Western blot analysis of extracts (35ug) from 5 different cell lines by using anti-TCF12 monoclonal antibody (1:500).