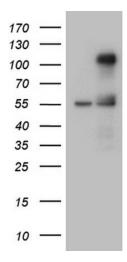

#### **Product data:**

**Product Type:** Primary Antibodies

Clone Name: OTI4B5

Applications: WB

Recommended Dilution: WB 1:500~2000

Reactivity: Human, Mouse, Rat

Host: Mouse Isotype: IgG2b

Clonality: Monoclonal

**Immunogen:** Full length human recombinant protein of human TCF12 (NP\_996919) produced in E.coli.

Formulation: Lyophilized powder (original buffer 1X PBS, pH 7.3, 8% trehalose)

**Reconstitution Method:** For reconstitution, we recommend adding 100uL distilled water to a final antibody

**Predicted Protein Size:** 75.7 kDa

**Gene Name:** transcription factor 12

Database Link: NP 996919

Entrez Gene 21406 MouseEntrez Gene 25720 RatEntrez Gene 6938 Human

Q99081

**Synonyms:** bHLHb20; CRS3; HEB; HsT17266; HTF4