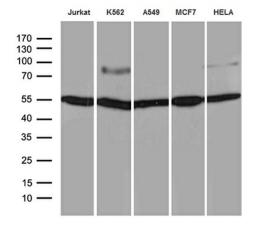

## **Product images:**

Western blot analysis of extracts (35ug) from 5 different cell lines by using anti-TCF12 monoclonal antibody (1:500).