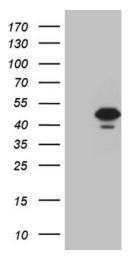

# **Product images:**

HEK293T cells were transfected with the pCMV6-ENTRY control (Left lane) or pCMV6-ENTRY STX18 ([RC201016], Right lane) cDNA for 48 hrs and lysed. Equivalent amounts of cell lysates (5 ug per lane) were separated by SDS-PAGE and immunoblotted with anti-STX18 (1:2000). Positive lysates [LY413750] (100ug) and [LC413750] (20ug) can be purchased separately from OriGene.