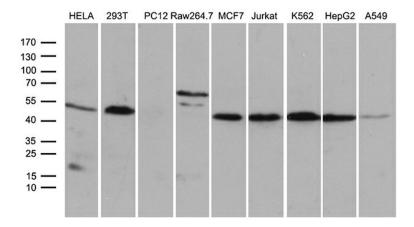

Western blot analysis of extracts (35ug) from 9 different cell lines by using anti-STX18 monoclonal antibody (1:500).