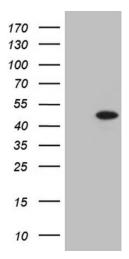

# **Product images:**

HEK293T cells were transfected with the pCMV6-ENTRY control (Left lane) or pCMV6-ENTRY STX18 ([RC201016], Right lane) cDNA for 48 hrs and lysed. Equivalent amounts of cell lysates (5 ug per lane) were separated by SDS-PAGE and immunoblotted with anti-STX18 (1:2000). Positive lysates [LY413750] (100ug) and [LC413750] (20ug) can be purchased separately from OriGene.