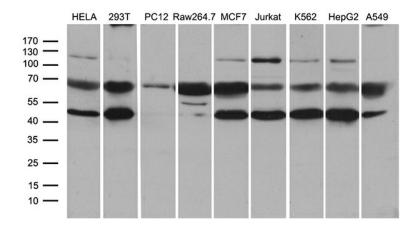

Western blot analysis of extracts (35ug) from 9 different cell lines by using anti-STX18 monoclonal antibody (1:500).