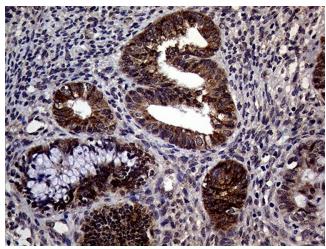

Immunohistochemical staining of paraffinembedded Adenocarcinoma of Human endometrium tissue using anti-STX18 mouse monoclonal antibody. (Heat-induced epitope retrieval by 1mM EDTA in 10mM Tris buffer (pH8.5) at 120°C for 3min, [TA809386]) (1:2000)