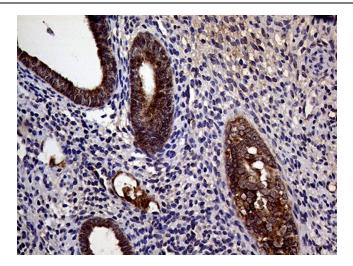

Western blot analysis of extracts (35ug) from 9 different cell lines by using anti-STX18 monoclonal antibody (1:500).

Immunohistochemical staining of paraffinembedded Human endometrium tissue within the normal limits using anti-STX18 mouse monoclonal antibody. (Heat-induced epitope retrieval by 1mM EDTA in 10mM Tris buffer (pH8.5) at 120°C for 3min, [TA809386]) (1:2000)