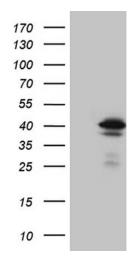

## **Product images:**

HEK293T cells were transfected with the pCMV6-ENTRY control (Cat# [PS100001], Left lane) or pCMV6-ENTRY STX18 (Cat# [RC201016], Right lane) cDNA for 48 hrs and lysed. Equivalent amounts of cell lysates (5 ug per lane) were separated by SDS-PAGE and immunoblotted with anti-STX18 (Cat# [TA809386])(1:2000). Positive lysates [LY413750] (100ug) and [LC413750] (20ug) can be purchased separately from OriGene.