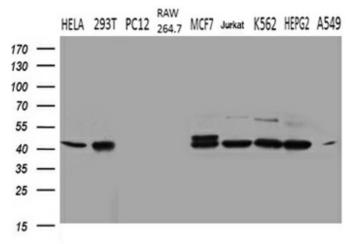

Western blot analysis of extracts (35ug) from 9 different cell lines by using anti-STX18 monoclonal antibody (1:500).

Immunohistochemical staining of paraffinembedded Human endometrium tissue within the normal limits using anti-STX18 mouse monoclonal antibody. (Heat-induced epitope retrieval by 1mM EDTA in 10mM Tris buffer (pH8.5) at 120°C for 3min, [TA809386]) (1:2000)