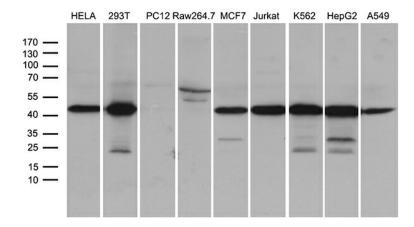

Western blot analysis of extracts (35ug) from 9 different cell lines by using anti-STX18 monoclonal antibody (1:500).