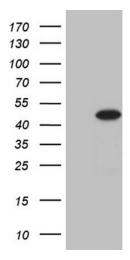

# **Product images:**

HEK293T cells were transfected with the pCMV6-ENTRY control (Left lane) or pCMV6-ENTRY STX18 ([RC201016], Right lane) cDNA for 48 hrs and lysed. Equivalent amounts of cell lysates (5 ug per lane) were separated by SDS-PAGE and immunoblotted with anti-STX18 (1:2000). Positive lysates [LY413750] (100ug) and [LC413750] (20ug) can be purchased separately from OriGene.