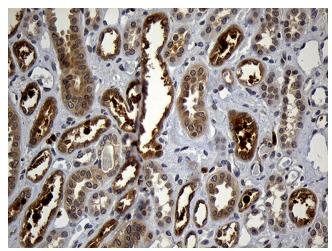

Immunohistochemical staining of paraffinembedded Human Kidney tissue within the normal limits using anti-GRB7 mouse monoclonal antibody. (Heat-induced epitope retrieval by 1mM EDTA in 10mM Tris buffer (pH8.5) at 120°C for 3min, [TA809283]) (1:2000)