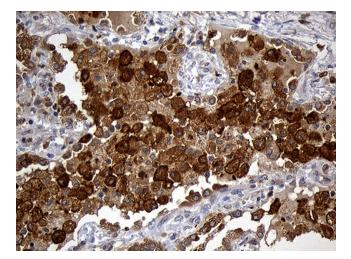

Immunohistochemical staining of paraffinembedded Carcinoma of Human lung tissue using anti-GRB7 mouse monoclonal antibody. (Heat-induced epitope retrieval by 1mM EDTA in 10mM Tris buffer (pH8.5) at 120°C for 3min, [TA809283]) (1:2000)