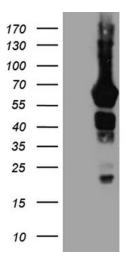

## **Product images:**

HEK293T cells were transfected with the pCMV6-ENTRY control (Cat# [PS100001], Left lane) or pCMV6-ENTRY GRB7 (Cat# [RC215362], Right lane) cDNA for 48 hrs and lysed. Equivalent amounts of cell lysates (5 ug per lane) were separated by SDS-PAGE and immunoblotted with anti-GRB7 (Cat# [TA809283])(1:2000). Positive lysates [LY401639] (100ug) and [LC401639] (20ug) can be purchased separately from OriGene.