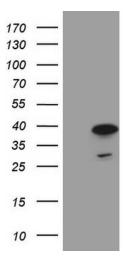

## **Product images:**

HEK293T cells were transfected with the pCMV6-ENTRY control (Cat# [PS100001], Left lane) or pCMV6-ENTRY MORF4L1 (Cat# [RC200251], Right lane) cDNA for 48 hrs and lysed. Equivalent amounts of cell lysates (5 ug per lane) were separated by SDS-PAGE and immunoblotted with anti-MORF4L1 (Cat# [TA808423])(1:2000). Positive lysates [LY402027] (100ug) and [LC402027] (20ug) can be purchased separately from OriGene.