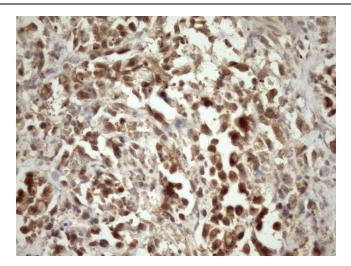

Immunohistochemical staining of paraffinembedded Human bladder tissue within the normal limits using anti-MORF4L1 mouse monoclonal antibody. (Heat-induced epitope retrieval by Tris-EDTA, pH8.0, [TA808423]) (1:150)