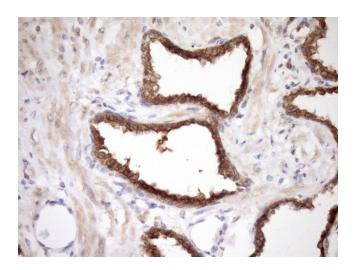

Immunohistochemical staining of paraffinembedded Carcinoma of Human prostate tissue using anti-MORF4L1 mouse monoclonal antibody. (Heat-induced epitope retrieval by Tris-EDTA, pH8.0, [TA808423]) (1:150)