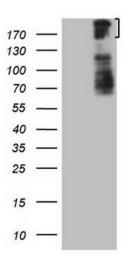

Predicted Protein Size: 188 kDa

**Gene Name:** BCL6 corepressor

Database Link: NP 060215

Entrez Gene 71458 MouseEntrez Gene 317346 RatEntrez Gene 54880 Human

Q6W2J9

**Synonyms:** ANOP2; MAA2; MCOPS2

**Protein Families:** Transcription Factors

# **Product images:**

HEK293T cells were transfected with the pCMV6-ENTRY control (Cat# [PS100001], Left lane) or pCMV6-ENTRY BCOR (Cat# [RC213468], Right lane) cDNA for 48 hrs and lysed. Equivalent amounts of cell lysates (5 ug per lane) were separated by SDS-PAGE and immunoblotted with anti-BCOR antibody (Cat# [TA807724]). Positive lysates [LY413571] (100ug) and [LC413571] (20ug) can be purchased separately from OriGene.