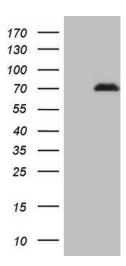

**Predicted Protein Size:** 67.2 kDa

**Gene Name:** nuclear receptor subfamily 2 group C member 2

Database Link: NP 003289

Entrez Gene 22026 MouseEntrez Gene 50659 RatEntrez Gene 7182 Human

P49116

Synonyms: TAK1; TR4

# **Product images:**

HEK293T cells were transfected with the pCMV6-ENTRY control (Left lane) or pCMV6-ENTRY NR2C2 ([RC219184], Right lane) cDNA for 48 hrs and lysed. Equivalent amounts of cell lysates (5 ug per lane) were separated by SDS-PAGE and immunoblotted with anti-NR2C2 (1:500). Positive lysates [LY401137] (100ug) and [LC401137] (20ug) can be purchased separately from OriGene.