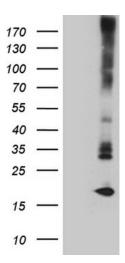

# **Product images:**

HEK293T cells were transfected with the pCMV6-ENTRY control (Left lane) or pCMV6-ENTRY MGP ([RC210666], Right lane) cDNA for 48 hrs and lysed. Equivalent amounts of cell lysates (5 ug per lane) were separated by SDS-PAGE and immunoblotted with anti-MGP (1:2000). Positive lysates [LY400323] (100ug) and [LC400323] (20ug) can be purchased separately from OriGene.