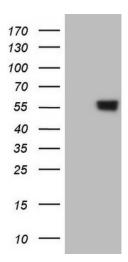

# **Product images:**

HEK293T cells were transfected with the pCMV6-ENTRY control (Left lane) or pCMV6-ENTRY RARA ([RC200430], Right lane) cDNA for 48 hrs and lysed. Equivalent amounts of cell lysates (5 ug per lane) were separated by SDS-PAGE and immunoblotted with anti-RARA. Positive lysates [LY400350] (100ug) and [LC400350] (20ug) can be purchased separately from OriGene.